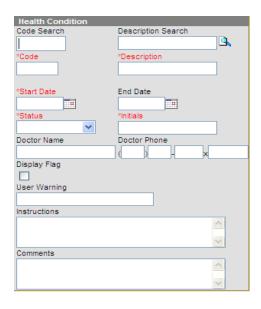

## Steps to Enter a Health Condition:

- 1. Select New Condition at the top of the Conditions tab.
- 2. Enter the name of the condition in the Condition Search box, such as ADHD or diabetes. Click the magnifying glass icon to search the ICD-10 entries.
- 3. Entries that match will show up in blue. Select the correct entry to load the name of the condition, as well as its code.

- 4. Enter the Start Date.
- 5. When or if the condition is resolved, an End Date should be used to indicate the condition is no longer being tracked or has been resolved. Enter the status of the condition, Not Resolved, Resolved or Unknown.

NOTE: If an end date is entered for this school year and the student returns the following school year with the same health condition, this information will have to be re-entered.

- 6. The person entering this information should put their initials in the Initials field.
- 7. The name of the doctor who diagnosed the condition may be entered in the Doctor Name field. This information is used in conjunction with Medicaid billing for services.
- 8. Enter the Doctor's Phone Number, if available.
- 9. Select the Display Flag checkbox IF this condition requires a warning about an EMERGENCY action that would need to take place if it occurred (e.g. Diastat gel administered for a seizure or Glucagon for diabetic episode). Selecting this will result in a flag appearing next to the student's name. The start and end dates determine when the flag will be displayed.
- 10. Enter a User Warning comment that will appear when the flag is hovered over. This is required if the Display Flag checkbox is selected.

- 11. Enter any instructions for the condition in the Instructions field.
- 12. In the Comments box, enter in additional information such as instructions from the medical provider.
- **13.** Click Save Condition at the top of the tab.