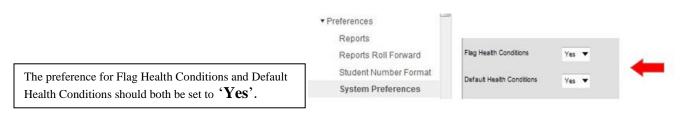

eatments                                                                                                | preferred           |

\* Dental Exam/screening must be between Jan 1 and December 31 of year enrolled in Grade 00. FYI- a child may be 4 years old at time of dental exam or screening, but must be at least 5 years old by Dec 31 of year enrolled in Grade 00

## Appendix **B**

## System Administration Campus Path: System Administration | Preferences | System Preferences Search Terms: System Preferences

Sometimes a chronic health condition is not set up in the system to be "flagged" Before any health condition may be "flagged", there is some set-up that needs to be done under System Administration | Preferences | System Preferences and System Administration | Health | Conditions List.



Please use the display flag <sup>\*\*</sup>Health Condition</sup> and user warning box for chronic health conditions to provide information on how to provide emergency care for the student.

## Instructions on flagging a health condition

## Campus Path: System Administration | Health | Condition List Search Terms: Health Condition

Once you have verified that these system preferences have been selected, you will need to designate the health conditions you want to be able to flag with a user warning.



## **Steps to Flagging Condition:**

- 1. Select the condition you want to flag by clicking on the condition name in the Health Condition List Editor.
- 2. Mark the flaggable checkbox. This allows a user to add a health condition flag to any student with that particular health condition,