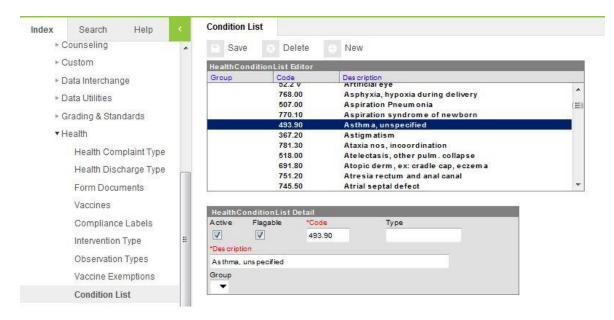

## Steps to Enter a Health Condition:

- 1. Select New Condition at the top of the Conditions tab.
- 2. Enter the name of the condition in the Condition Search box, such as ADHD or diabetes. Click the magnifying glass icon to search the ICD-10 entries.
- 3. Entries that match will show up in blue. Select the correct entry to load the name of the condition, as well as its code.

- 4. Enter the Start Date.
- 5. When or if the condition is resolved, an End Date should be used to indicate the condition is no longer being tracked or has been resolved. Enter the status of the condition, Not Resolved, Resolved or Unknown.

NOTE: If an end date is entered for this school year and the student returns the following school year with the same health condition, this information will have to be re-entered.

- 6. The person entering this information should put their initials in the Initials field.
- 7. The name of the doctor who diagnosed the condition may be entered in the Doctor Name field. This information is used in conjunction with Medicaid billing for services.
- 8. Enter the Doctor's Phone Number, if available.
- 9. Select the Display Flag checkbox IF this condition requires a warning about an EMERGENCY action that would need to take place if it occurred (e.g. Diastat gel administered for a seizure or Glucagon for diabetic episode). Selecting this will result in a flag appearing next to the student's name. The start and end dates determine when the flag will be displayed.
- 10. Enter a User Warning comment that will appear when the flag is hovered over. This is required if the Display Flag checkbox is selected.

- 11. Enter any instructions for the condition in the Instructions field.
- 12. In the Comments box, enter in additional information such as instructions from the medical provider.
- **13.** Click Save Condition at the top of the tab.