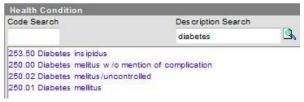

## Steps to Enter a Health Condition:

- 1. Select New Condition at the top of the Conditions tab.
- 2. Enter the name of the condition in the Condition Search box, such as ADHD or diabetes. Click the magnifying glass icon to search the ICD-10 entries.
- 3. Entries that match will show up in blue. Select the correct entry to load the name of the condition, as well as its code.