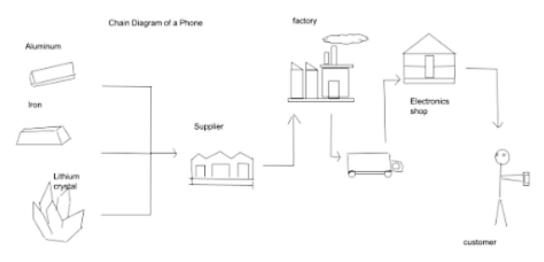

### Cell Phones

These are the 3 materials that they use for phones, Aluminum, iron and lithium. Iron cost 4 cents a pound, Aluminum, iron and lithium goes in the supplier, Aluminum cost 59 cents per pound BNEF projects that the cost of a lithium-ion battery pack will fall below US\$100 per kilowatt-hour by 2023,or roughly 20% lower than today. To make the phones they use Aluminum, Iron, and lithium and then they take it to the supplier and then the workers take it to the factory and they make the phone using those ingredients and then they truck it to the electronics shop and they sell them to people.