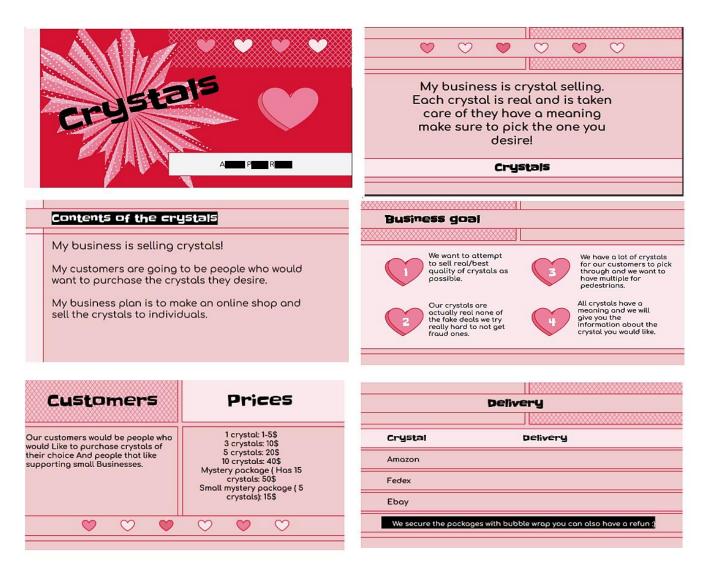

### Cloud pillow

Mission statement: Cloud pillow a great pillow that will feel amazing.

**Description of business**: we are selling very comfy pillows with good memory foam in them so they are going to be expensive. With good quality it is best and we will work hard to make the most comfortable pillow that will feel like your head is sleeping in a cloud.

**Retail cost for product or service:** Our pillows will be \$70. They cost a little more money than normal pillows.

**Delivery**: we will sell to customers by selling them at a mattress store,walmart,and target. We are selling it at many places because it's very popular. They will be only \$70. It is kind of expensive because they have extra foam and other things to make it feel like a pillow. We will also sell on an online store but since it is more money to ship the price will be raised to \$75 so it's not that big of a difference but just upped the price a bit.

**customers**: Our customers will be middle class or rich because our product is about \$70 and it is mostly for middle class people and kinda for rich people so yes this is for middle class and rich people.